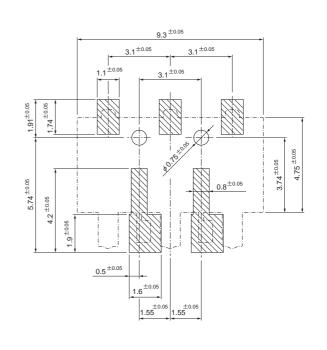

## PC board layout

Note: 1. The above figure is the figure viewed from the connector mounting side . 2. Tolerances are non-cumulative: ±0.05 mm for all centers. The dimensions above should serve as a guideline. Contact JST for details.