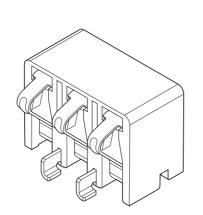

Connector for batteries used in the compact mobile equipment such as mobile router. It is the high durability which number of durability is 10,000 cycles.

- Connector for 3-circuit battery
- High durability
- Long stroke