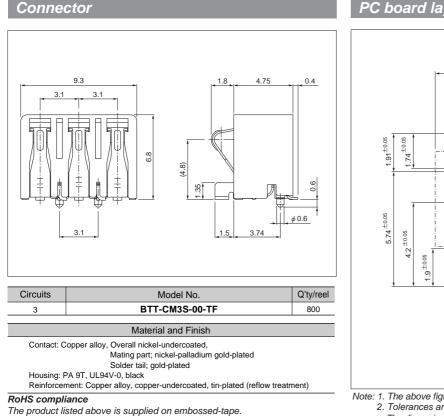

## Specifications ·

- Current rating: 2 A AC, DC
- Voltage rating: 20 V AC, DC
- Temperature range: -25°C to +85°C (including temperature rise in applying
  - electrical current)
- Contact resistance: Initial value/ 40 mΩ max. After environmental tests/ 80 m<sup>Ω</sup> max.
- Insulation resistance: 1,000 MΩ min.
- Withstanding voltage: Initial value/ 500 VAC/minute After humidity test/ 300 VAC/minute
- \* Refer to "General Instruction and Notice when using Terminals and Connectors" at the end of this catalog.
- \* Contact JST for details.
- \* Compliant with RoHS.